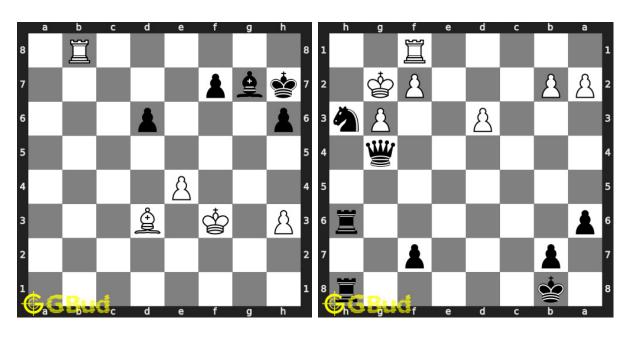

#### 29. Mate in 2 moves

Level: medium, Next Move: White Level: hard, Next Move: White Solution: https://gbud.in/gkgfqm4

## 30. Mate in 2 moves

Solution: https://gbud.in/gkgfqm4

Figure 1: Solve other puzzles @ https://gbud.in/chsgppz