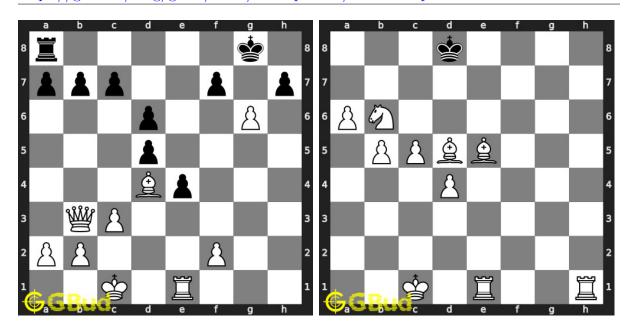

#### 21. Mate in 2 moves

Level: medium, Next Move: White Level: medium, Next Move: White Solution: https://gbud.in/gkgfqm4

#### 22. Mate in 2 moves

Solution: https://gbud.in/gkgfqm4

#### 23. Mate in 2 moves

Level: medium, Next Move: White Level: medium, Next Move: Black Solution: https://gbud.in/gkgfqm4

#### 24. Mate in 2 moves

Solution: https://gbud.in/gkgfqm4

#### 25. Mate in 2 moves

Level: medium, Next Move: White Level: easy, Next Move: Black Solution: https://gbud.in/gkgfqm4

#### 26. Mate in 2 moves

Solution: https://gbud.in/gkgfqm4

#### 27. Mate in 2 moves

Level: medium, Next Move: White Level: medium, Next Move: Black Solution: https://gbud.in/gkgfqm4

#### 28. Mate in 2 moves

Solution: https://gbud.in/gkgfqm4

#### 29. Mate in 2 moves

Level: medium, Next Move: White Level: hard, Next Move: White Solution: https://gbud.in/gkgfqm4

## 30. Mate in 2 moves

Solution: https://gbud.in/gkgfqm4

Figure 1: Solve other puzzles @ https://gbud.in/chsgppz