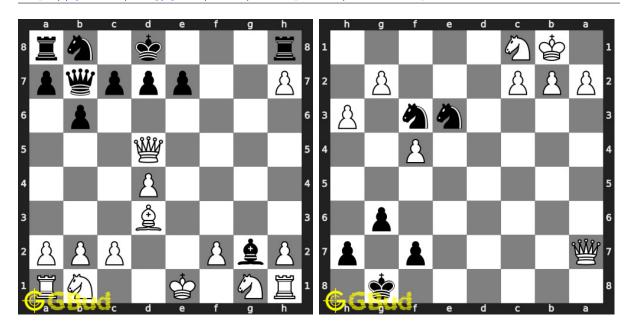

#### 27. Mate in 2 moves

Level: medium, Next Move: White Level: medium, Next Move: Black Solution: https://gbud.in/gkgfqm4

#### 28. Mate in 2 moves

Solution: https://gbud.in/gkgfqm4

#### 29. Mate in 2 moves

Level: medium, Next Move: White Level: hard, Next Move: White Solution: https://gbud.in/gkgfqm4