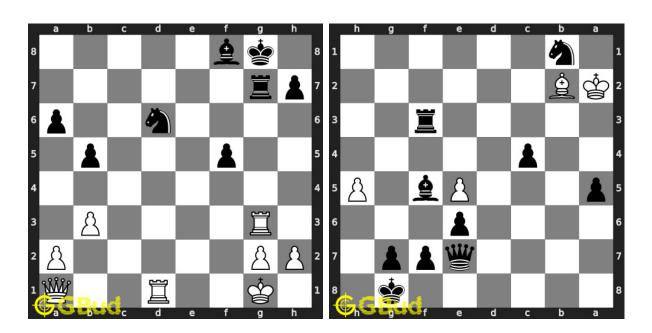

#### 25. Mate in 2 moves

Level: medium, Next Move: White Level: easy, Next Move: Black Solution: https://gbud.in/gkgfqm4

#### 26. Mate in 2 moves

Solution: https://gbud.in/gkgfqm4

#### 27. Mate in 2 moves

Level: medium, Next Move: White Level: medium, Next Move: Black Solution: https://gbud.in/gkgfqm4