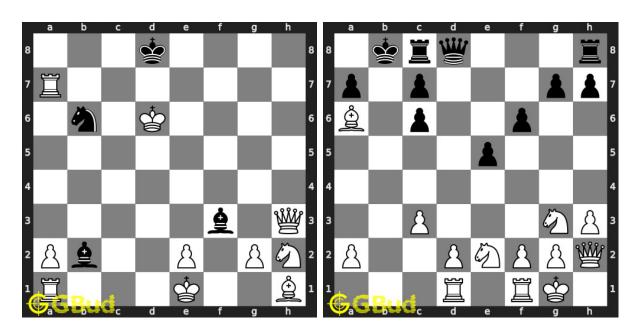

#### 21. Mate in 2 moves

Level: medium, Next Move: White Level: medium, Next Move: White Solution: https://gbud.in/gkgfqm4

#### 22. Mate in 2 moves

Solution: https://gbud.in/gkgfqm4

#### 23. Mate in 2 moves

Level: medium, Next Move: White Level: medium, Next Move: Black Solution: https://gbud.in/gkgfqm4

#### 24. Mate in 2 moves

Solution: https://gbud.in/gkgfqm4